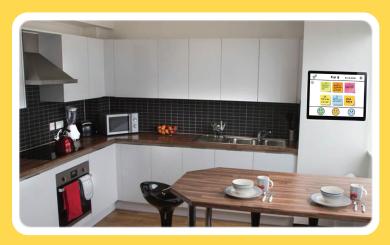

# bringing students together

inSight is an interactive device designed to be built into the homes of students, to encourage and facilitate cooperative living.

Living with others can be hard. inSight provides a way to convey your feelings and thoughts to the rest of your household in a easy to use, non-intrusive way. Students from all walks of life were involved throughout inSight's whole design process, ensuring your best interests are at heart.

# Flat 6 01/12/2018 Flat 6 01/12/2018 Control of the second of the secon