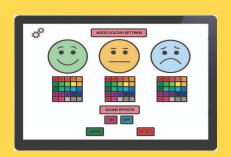

#### mood buttons

convey how you're feeling with happy, neutral & sad faces

### gradient background

the background colour changes in response to the mood of the household

## customisable

colour and text settings holiday themes

select the cog to edit the colour and sound