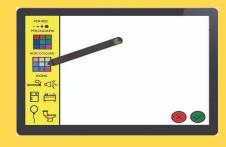

### sticky notes

write notes for the household and customize with icons and colours

# how to use

wave at the sensor to turn on your device

press the plus icon to add a new note

use the digital pen to navigate the screen

tap the sun to change the screen brightness

ress the mood faces to express how you feel